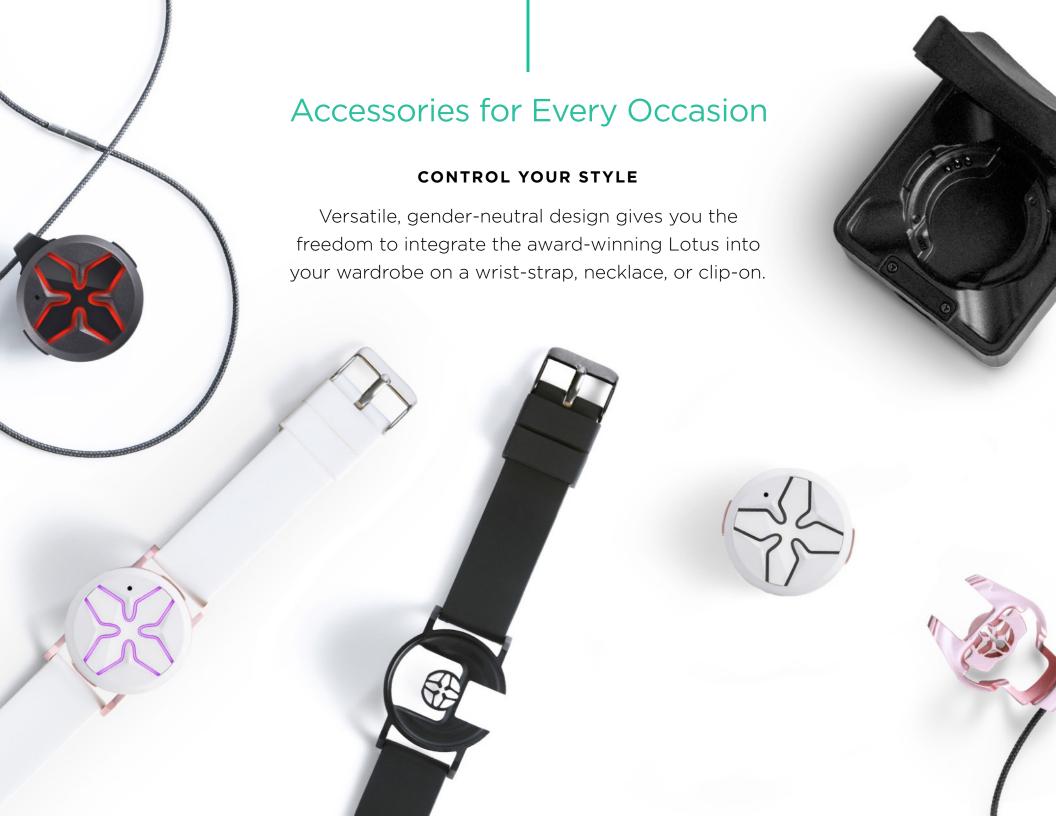

- Remote Control of Seam App
- Hands Free Phone Calling
- Remote Audio Recorder
- Remote Share Activation
- Versatile Wear Options
- Gender Neutral Design
- Google Assistant Integration

#### Accessories

PENDANT ADAPTER

\$24.95 USD / \$27.95 CAD

WRIST ADAPTER

\$27.95 USD / \$29.95 CAD

**CHARGING CASE** 

\$36.99 USD / \$44.95 CAD

Seam is a privately held company, based in Toronto, Canada.