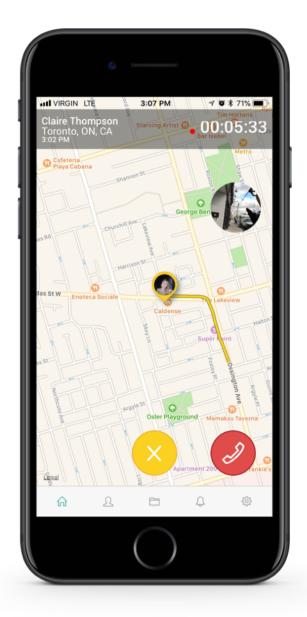

#### **SEAM Personal Safety App**

The Seam Personal Safety App is the easiest way to record and stream your location along, along with photos and audio to your trusted contacts in real time. Now your friends can see what you see, hear what you hear, and know where you are.

### The Seam System

The Seam Personal Safety App is the easiest way to record and stream your location along, along with photos and audio to your trusted contacts in real time. Now your friends can see what you see, hear what you hear, and know where you are.