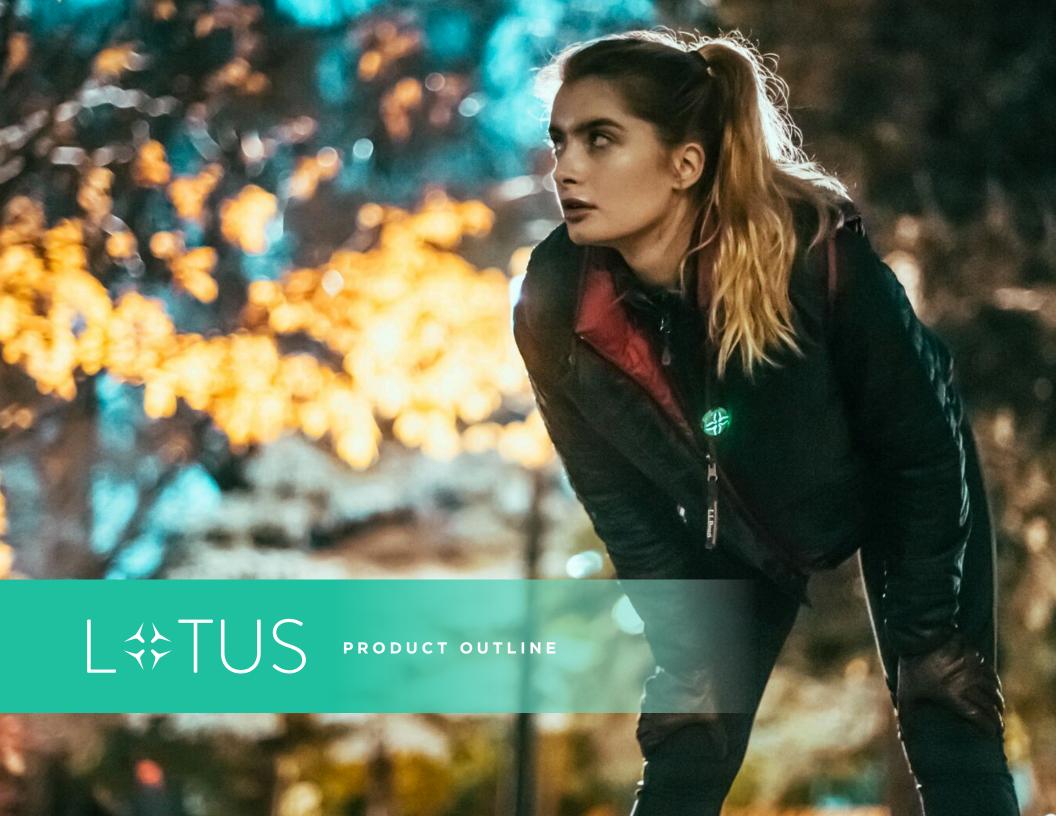

# L#TUS

BY SEAM

## Lotus Wearable. A New Way to Control Your Safety

The Lotus is a personal safety wearable that, when paired to the Seam App, lets you record and share your GPS location with streaming audio, access your voice assistant and communicate hands free at the touch of a button.