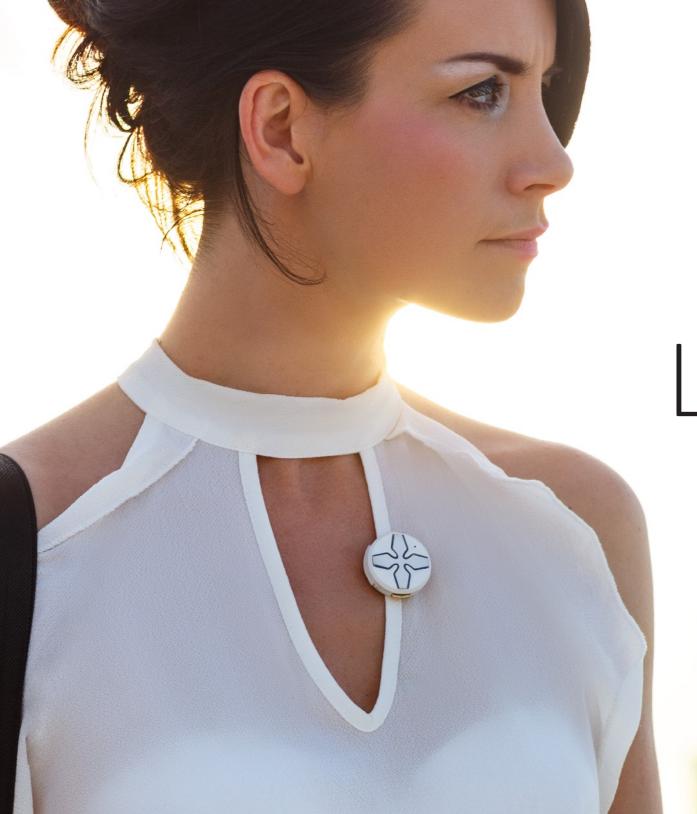

## Lotus Wearable. A New Way to Control Your Safety

The Lotus is a personal safety wearable that, when paired to the Seam App, lets you record and share your GPS location with streaming audio, access your voice assistant and communicate hands free at the touch of a button.

- Remote Control of Seam App
- Hands Free Phone Calling
- Remote Audio Recorder
- Remote Share Activation
- Versatile Wear Options
- Gender Neutral Design
- Google Assistant Integration