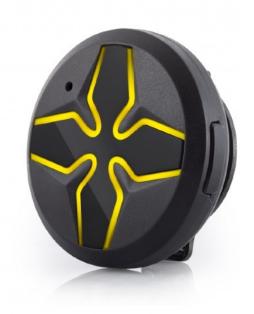

## Lotus Wearable. A New Way to Control Your Safety

The Lotus is a personal safety wearable that, when paired to the Seam App, lets you record and share your GPS location with streaming audio, access your voice assistant and communicate hands free at the touch of a button.

- Remote Control of Seam App
- Hands Free Phone Calling
- Remote Audio Recorder
- Remote Share Activation
- Versatile Wear Options
- Gender Neutral Design
- Google Assistant Integration