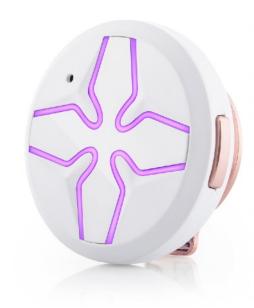

## Lotus Wearable. A New Way to Control Your Safety

The Lotus is a personal safety wearable that, when paired to the Seam App, lets you record and share your GPS location with streaming audio, access your voice assistant and communicate hands free at the touch of a button.

- Remote Control of Seam App
- Hands Free Phone Calling
- Remote Audio Recorder
- Remote Share Activation
- Versatile Wear Options
- Gender Neutral Design
- Google Assistant Integration

#### How the Lotus Works

**BLUE TOOTH DISCOVERY** 

**STANDBY** 

**PHONE CALL** 

SHARING / RECORDING

**RECORDING** 