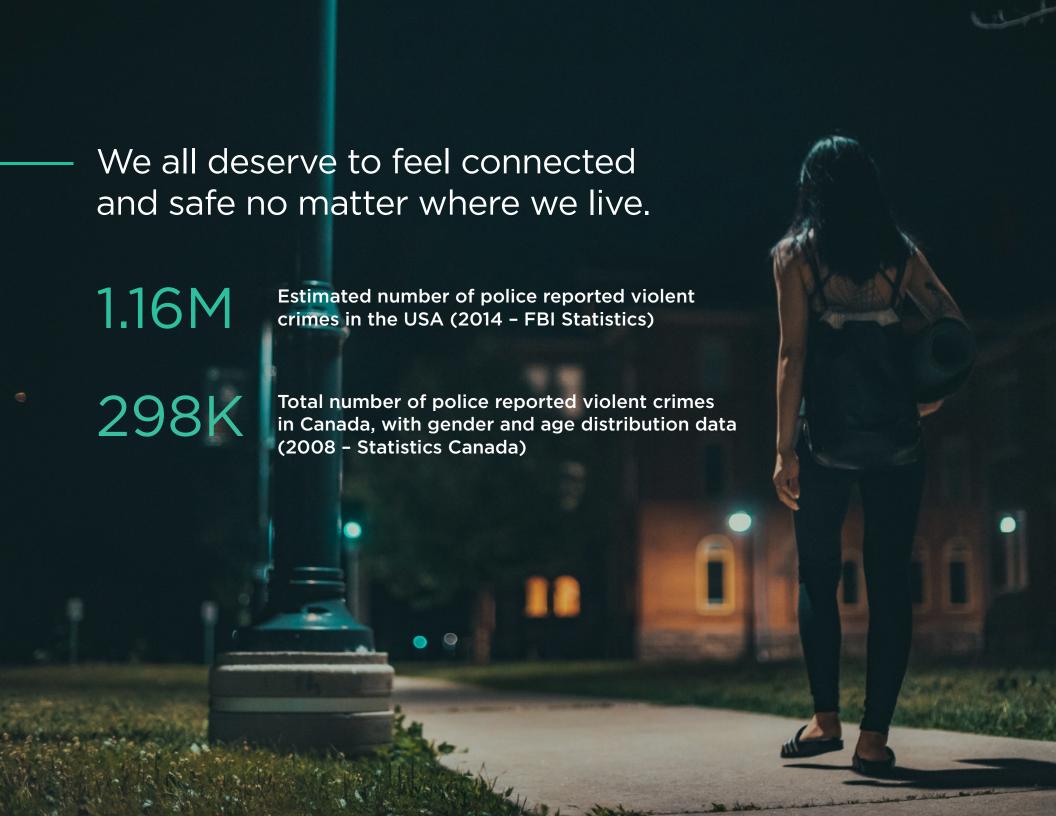

#### Never walk alone again.

The Seam Personal Safety Platform keeps you connected to your hand-picked network of trusted contacts, enabling you to easily record and share your journey and communicate with loved ones, anytime, anywhere.

## Wearable Technology

310.4M

Relevant wearables estimated to be sold globally in 2017 generating \$30.5BN in revenue.

504.7M

Expected number of relevant wearables sold in 2021.