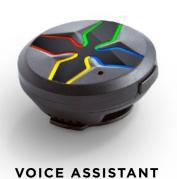

## Lotus Wearable. A New Way to Control Your Safety

The Lotus is a personal safety wearable that, when paired to the Seam App, lets you record and share your GPS location with streaming audio, access your voice assistant and communicate hands free at the touch of a button.

- Remote Control of Seam App
- Hands Free Phone Calling
- Remote Audio Recorder
- Remote Share Activation
- Versatile Wear Options
- Gender Neutral Design
- Google Assistant Integration