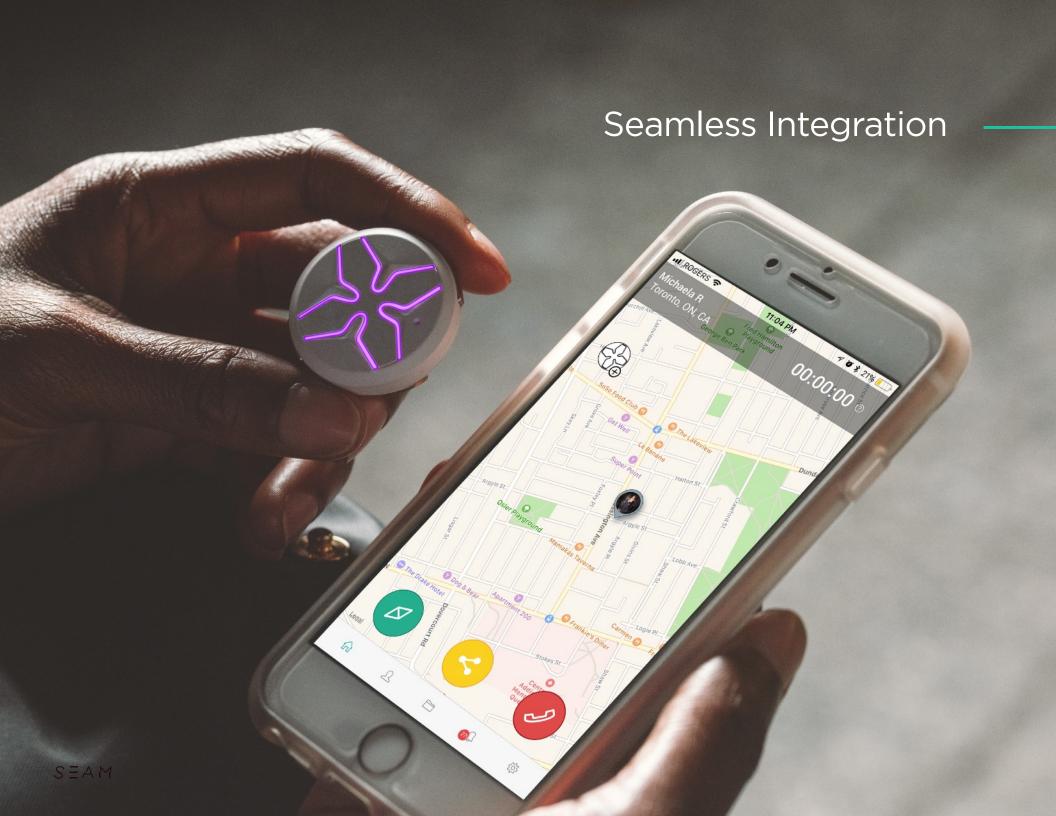

## Lotus Wearable. A New Way to Control Your Safety

The Lotus is a personal safety wearable that, when paired to the Seam App, lets you record and share your GPS location with streaming audio, access your voice assistant and communicate hands free at the touch of a button.

#### **SEAM Personal Safety App**

The Seam Personal Safety App is the easiest way to record and stream your location along, along with photos and audio to your trusted contacts in real time. Now your friends can see what you see, hear what you hear, and know where you are.

### The Seam System

The Seam Personal Safety App is the easiest way to record and stream your location along, along with photos and audio to your trusted contacts in real time. Now your friends can see what you see, hear what you hear, and know where you are.