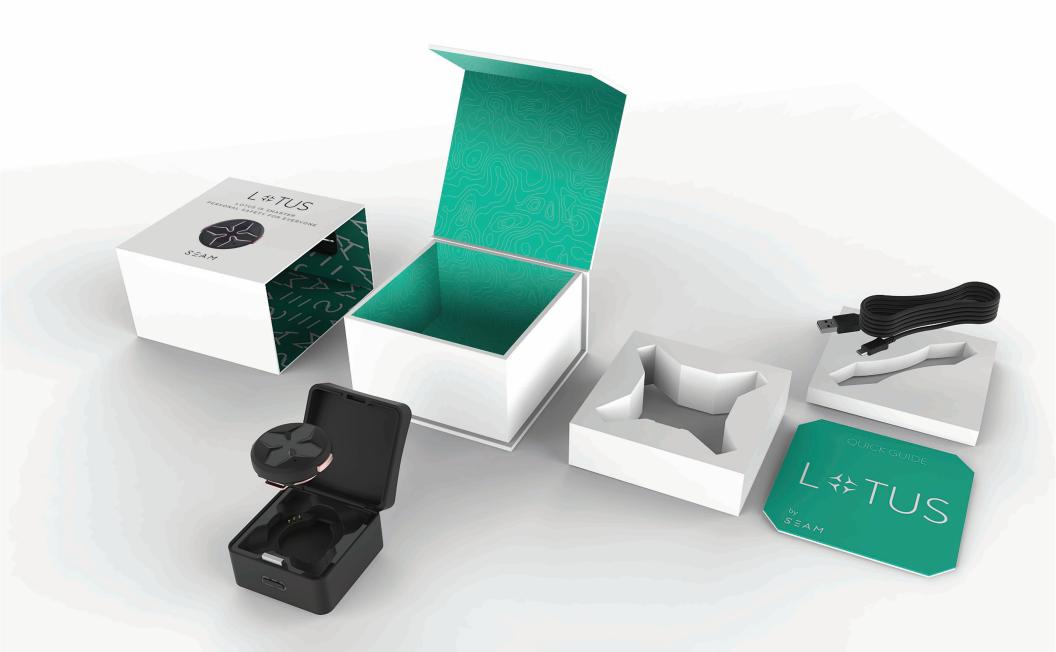

## Lotus Wearable. A New Way to Control Your Safety

The Lotus is a personal safety wearable that, when paired to the Seam App, lets you record and share your GPS location with streaming audio, access your voice assistant and communicate hands free at the touch of a button.

## The Lotus

Lotus (In Black)

\$129.95 USD

#### Accessories

PENDANT ADAPTER

\$24.95 USD / \$27.95 CAD

WRIST ADAPTER

\$27.95 USD / \$29.95 CAD

**CHARGING CASE** 

\$36.99 USD / \$44.95 CAD

Seam is a privately held company, based in Toronto, Canada.