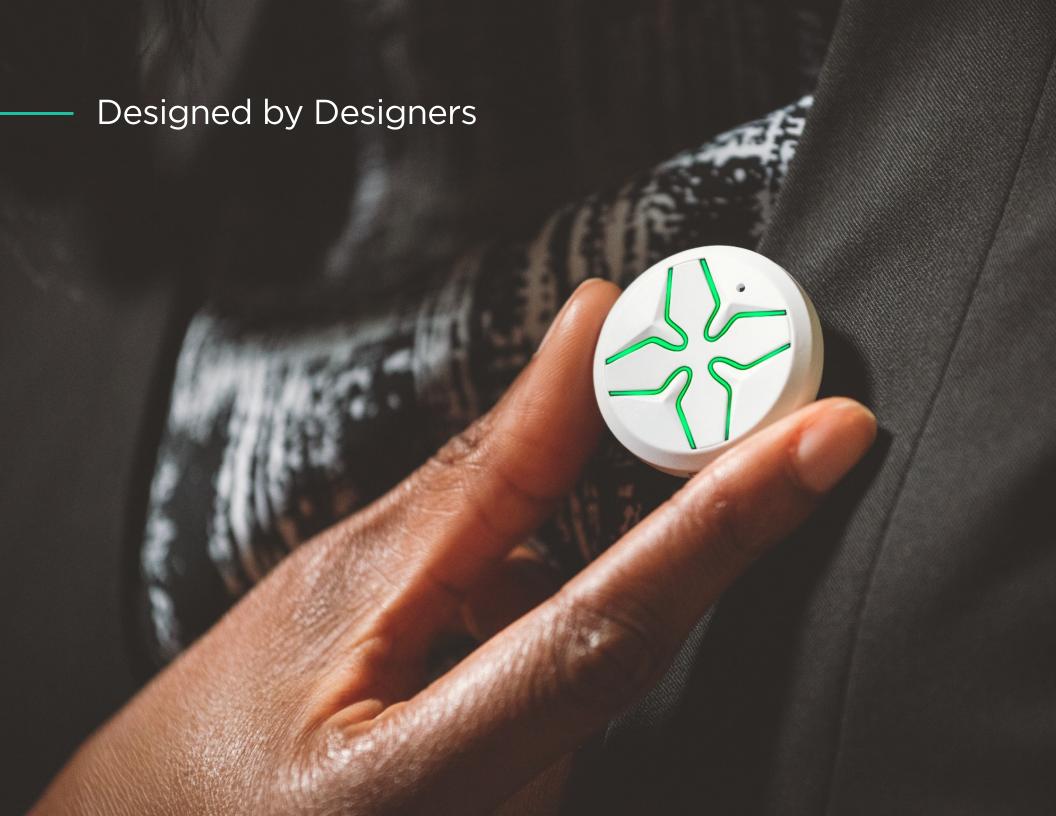

## Lotus Wearable. A New Way to Control Your Safety

The Lotus is a personal safety wearable that, when paired to the Seam App, lets you record and share your GPS location with streaming audio, access your voice assistant and communicate hands free at the touch of a button.

- Remote Control of Seam App
- Hands Free Phone Calling
- Remote Audio Recorder
- Remote Share Activation
- Versatile Wear Options
- Gender Neutral Design
- Google Assistant Integration