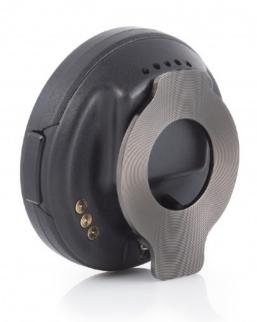

## SEAM is Smarter Personal Safety. For Everyone.

#### Never walk alone again.

The Seam Personal Safety Platform keeps you connected to your hand-picked network of trusted contacts, enabling you to easily record and share your journey and communicate with loved ones, anytime, anywhere.



# L#TUS

BY SEAM

## Lotus Wearable. A New Way to Control Your Safety

The Lotus is a personal safety wearable that, when paired to the Seam App, lets you record and share your GPS location with streaming audio, access your voice assistant and communicate hands free at the touch of a button.

- Remote Control of Seam App
- Hands Free Phone Calling
- Remote Audio Recorder
- Remote Share Activation
- Versatile Wear Options
- Gender Neutral Design
- Google Assistant Integration





#### How the Lotus Works





**BLUE TOOTH DISCOVERY** 



**STANDBY** 



**PHONE CALL** 



SHARING / RECORDING



**RECORDING** 







#### **SEAM Personal Safety App**

The Seam Personal Safety App is the easiest way to record and stream your location along, along with photos and audio to your trusted contacts in real time. Now your friends can see what you see, hear what you hear, and know where you are.

- *GPS Tracking*
- \$\ Smart Emergency Connect
- Front & Rear Camera Timelapse
- Audio Recorder
- Secure Cloud Storage
- \$\ Stream Live to Guardian Network
- Google Assistant Integration





### The Seam System

The Seam Personal Safety App is the easiest way to record and stream your location along, along with photos and audio to your trusted contacts in real time. Now your fri