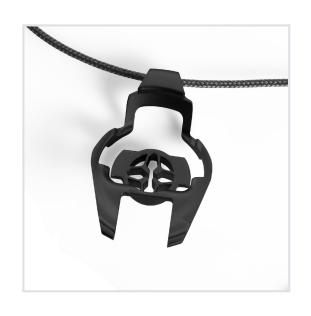

#### Accessories

PENDANT ADAPTER

\$24.95 USD / \$27.95 CAD

WRIST ADAPTER

\$27.95 USD / \$29.95 CAD

**CHARGING CASE** 

\$36.99 USD / \$44.95 CAD

Seam is a privately held company, based in Toronto, Canada.