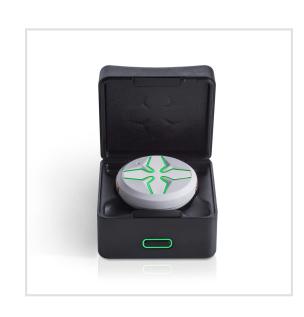

## Lotus Wearable. A New Way to Control Your Safety

The Lotus is a personal safety wearable that, when paired to the Seam App, lets you record and share your GPS location with streaming audio, access your voice assistant and communicate hands free at the touch of a button.

- Remote Control of Seam App
- Hands Free Phone Calling
- Remote Audio Recorder
- Remote Share Activation
- Versatile Wear Options
- Gender Neutral Design
- Google Assistant Integration

#### Accessories

PENDANT ADAPTER

\$24.95 USD / \$27.95 CAD

WRIST ADAPTER

\$27.95 USD / \$29.95 CAD

**CHARGING CASE** 

\$36.99 USD / \$44.95 CAD

Seam is a privately held company, based in Toronto, Canada.