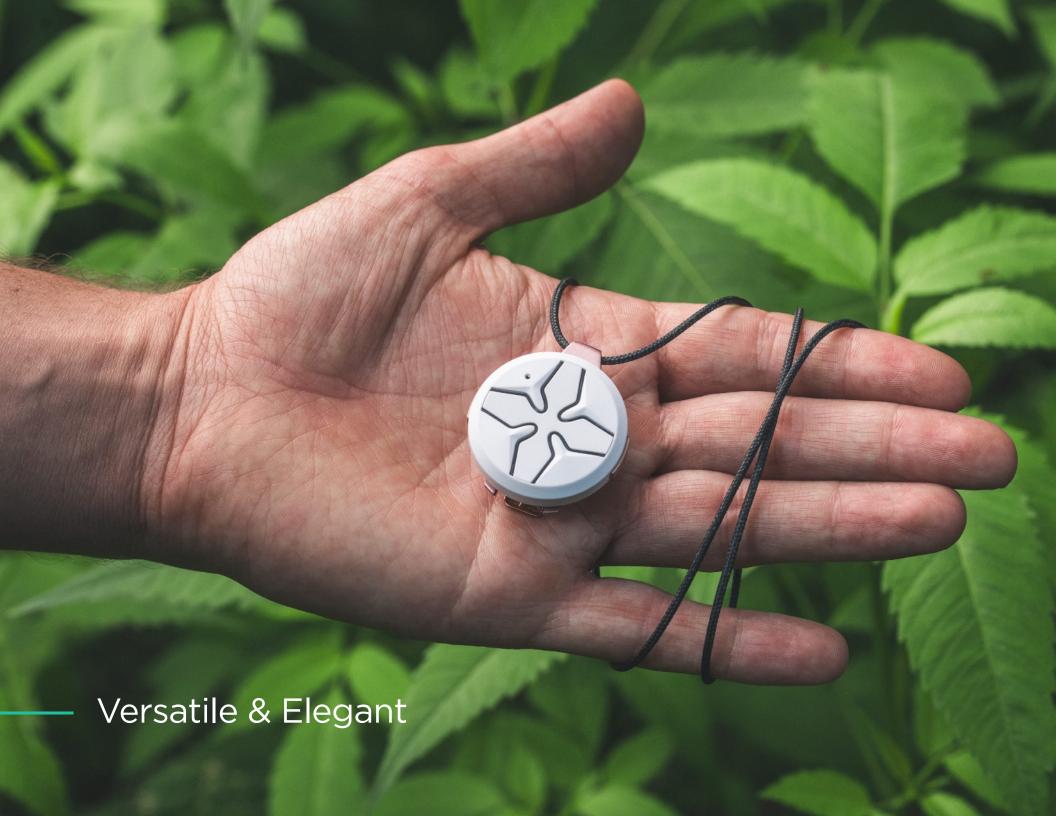

## Lotus Wearable. A New Way to Control Your Safety

The Lotus is a personal safety wearable that, when paired to the Seam App, lets you record and share your GPS location with streaming audio, access your voice assistant and communicate hands free at the touch of a button.

- Remote Control of Seam App
- Hands Free Phone Calling
- Remote Audio Recorder
- Remote Share Activation
- Versatile Wear Options
- Gender Neutral Design
- Google Assistant Integration